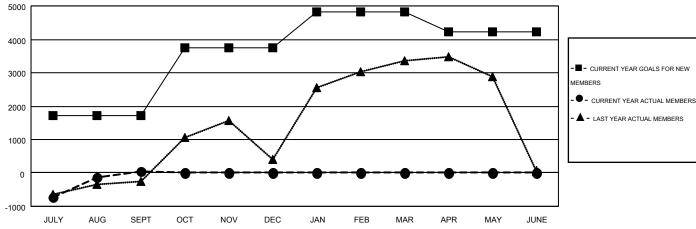

## MONTHLY MEMBERSHIP PROGRESS REPORT

Results as of: 9/30/2016

Multiple District 324

**ER GURUNATHAN** 

**LOCATION: INDIA** GMT CA 6

| Clubs                 |                  |           |                  |                  | Members               |                    |                                        |                    |                  |
|-----------------------|------------------|-----------|------------------|------------------|-----------------------|--------------------|----------------------------------------|--------------------|------------------|
| RESULTS FOR 2016-2017 |                  |           |                  |                  | RESULTS FOR 2016-2017 |                    |                                        |                    |                  |
| QUARTER               | NEW CLUB<br>GOAL | NEW CLUBS | DROPPED<br>CLUBS | NET<br>GAIN/LOSS | QUARTER               | NEW MEMBER<br>GOAL | CHARTER AND<br>NEW<br>MEMBERS<br>ADDED | DROPPED<br>MEMBERS | NET<br>GAIN/LOSS |
| JULY/AUG/SEPT         | 37               | 25        | 11               | 14               | JULY/AUG/SEPT         | 1,709              | 3,358                                  | 3,309              | 49               |
| OCT/NOV/DEC           | 27               | 0         | 0                | 0                | OCT/NOV/DEC           | 2,030              | 0                                      | 0                  | 0                |
| JAN/FEB/MAR           | 21               | 0         | 0                | 0                | JAN/FEB/MAR           | 1,077              | 0                                      | 0                  | 0                |
| APR/MAY/JUNE          | 13               | 0         | 0                | 0                | APR/MAY/JUNE          | -582               | 0                                      | 0                  | 0                |