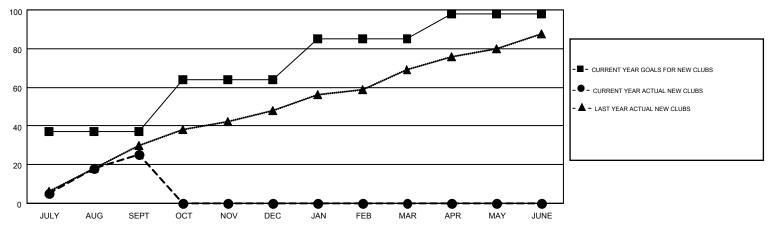

## MONTHLY MEMBERSHIP PROGRESS REPORT

Results as of: 9/30/2016

Multiple District 324

**ER GURUNATHAN** 

**LOCATION: INDIA** GMT CA 6

| Clubs                 |                  |           |                  |                  | Members               |                    |                                        |                    |                  |
|-----------------------|------------------|-----------|------------------|------------------|-----------------------|--------------------|----------------------------------------|--------------------|------------------|
| RESULTS FOR 2016-2017 |                  |           |                  |                  | RESULTS FOR 2016-2017 |                    |                                        |                    |                  |
| QUARTER               | NEW CLUB<br>GOAL | NEW CLUBS | DROPPED<br>CLUBS | NET<br>GAIN/LOSS | QUARTER               | NEW MEMBER<br>GOAL | CHARTER AND<br>NEW<br>MEMBERS<br>ADDED | DROPPED<br>MEMBERS | NET<br>GAIN/LOSS |
| JULY/AUG/SEPT         | 37               | 25        | 11               | 14               | JULY/AUG/SEPT         | 1,709              | 3,358                                  | 3,309              | 49               |
| OCT/NOV/DEC           | 27               | 0         | 0                | 0                | OCT/NOV/DEC           | 2,030              | 0                                      | 0                  | 0                |
| JAN/FEB/MAR           | 21               | 0         | 0                | 0                | JAN/FEB/MAR           | 1,077              | 0                                      | 0                  | 0                |
| APR/MAY/JUNE          | 13               | 0         | 0                | 0                | APR/MAY/JUNE          | -582               | 0                                      | 0                  | 0                |